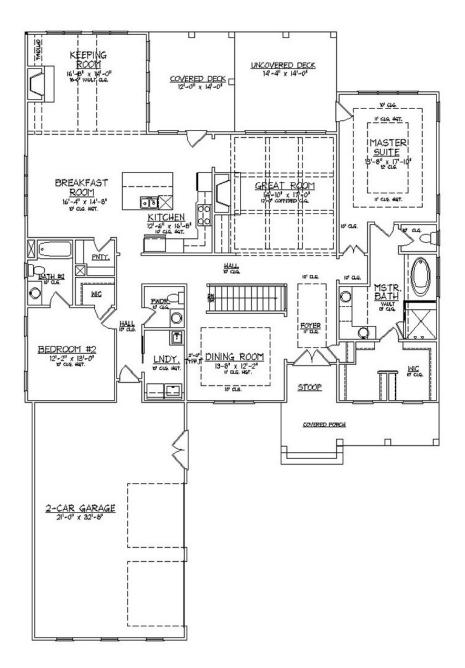

### Augusta "A" Cottage Main Level

#### Specifications:

| Bedrooms:            | 4                |
|----------------------|------------------|
| <b>Bathrooms</b> :   | 4 Full<br>1 Half |
| Master Bedroom (10'- | 12' Trey Ceiling |

Master Bedroom (10'-12' Trey Ceiling) Great Room (13' Coffered Ceiling) Breakfast Room Keeping Room (10-18' Vault Ceiling) Dining Room (10'-11' Trey Ceiling) Laundry Room Kitchen Covered Porch Oversized 2-Car Garage Pantry