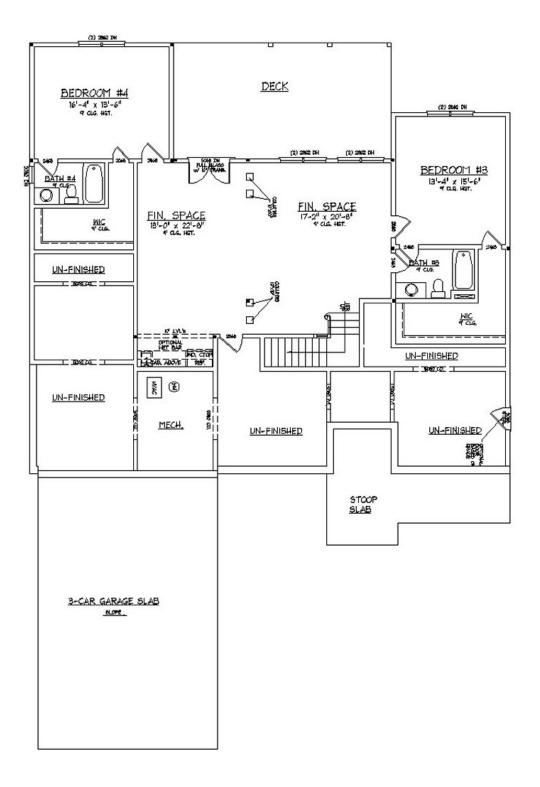

## Augusta "A" Cottage Terrace Level

#### Specifications:

| Bedrooms:            | 4                |
|----------------------|------------------|
| <b>Bathrooms</b> :   | 4 Full<br>1 Half |
| Master Bedroom (10'- | 12' Trey Ceiling |

Master Bedroom (10'-12' Trey Ceiling) Great Room (13' Coffered Ceiling) Breakfast Room Keeping Room (10-18' Vault Ceiling) Dining Room (10'-11' Trey Ceiling) Laundry Room Kitchen Covered Porch Oversized 2-Car Garage Pantry