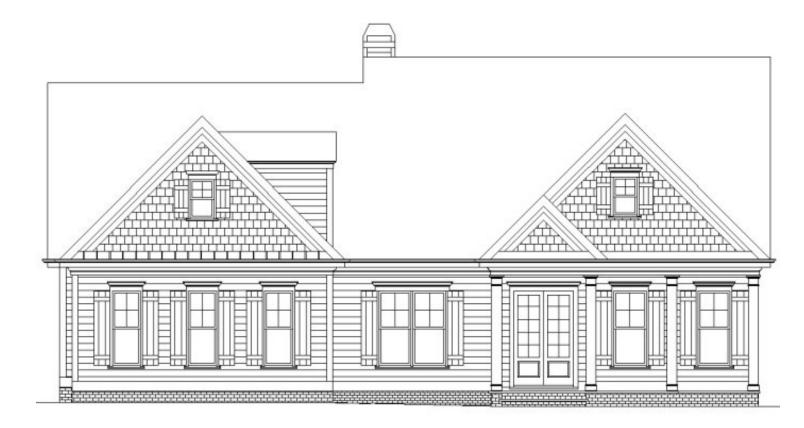

# Augusta "A" Cottage

#### Specifications:

| Bedrooms:            | 4                |
|----------------------|------------------|
| <b>Bathrooms</b> :   | 4 Full<br>1 Half |
| Master Bedroom (10'- | 12' Trey Ceiling |

Master Bedroom (10'-12' Trey Ceiling) Great Room (13' Coffered Ceiling) Breakfast Room Keeping Room (10-18' Vault Ceiling) Dining Room (10'-11' Trey Ceiling) Laundry Room Kitchen Covered Porch Oversized 2-Car Garage Pantry